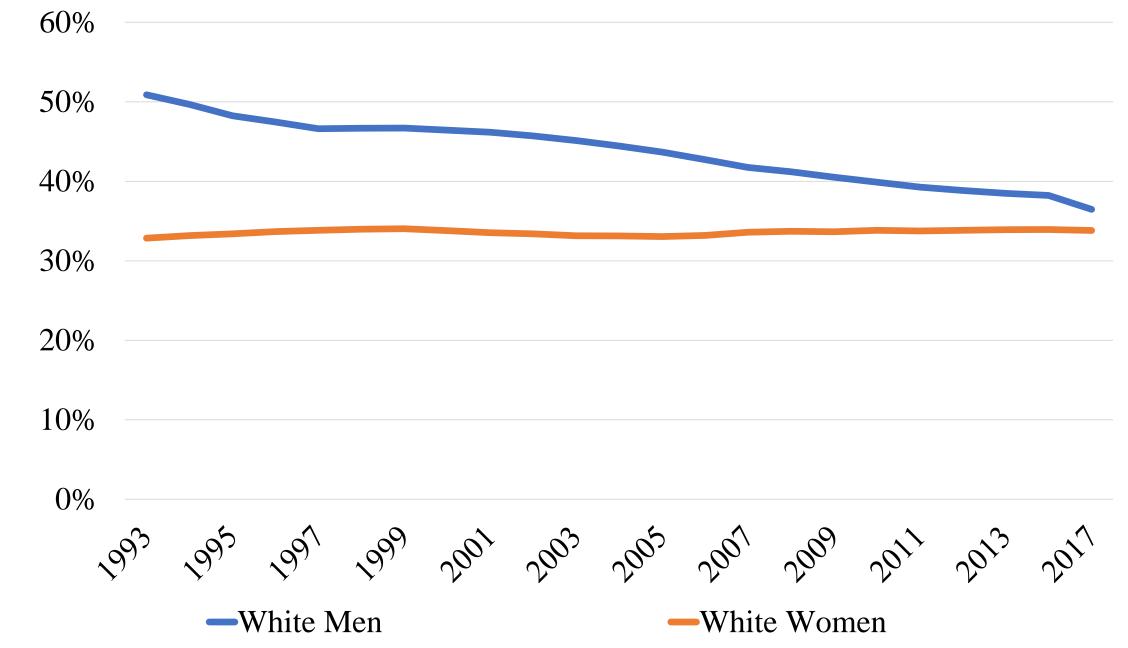

#### **Tenured White Faculty**

## **Tenure-Track White Faculty**

Percent of Faculty