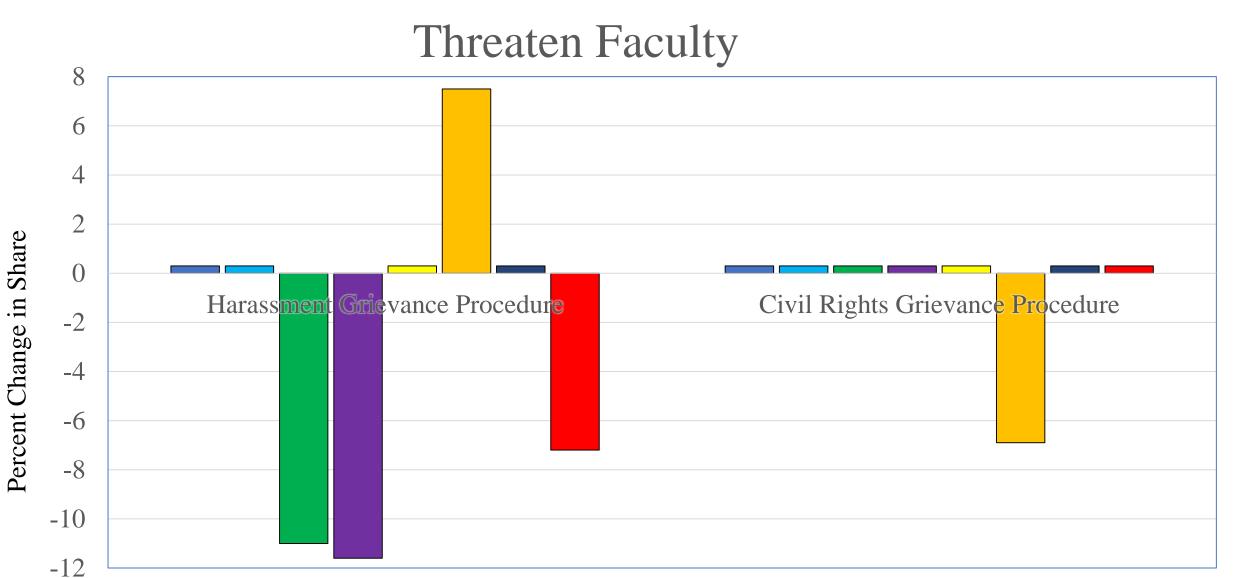

elp Partners & Parents

# Data

- IPEDS Faculty Composition Data, 1993-2015
  - U.S. Colleges and Universities
  - Faculty Race, Ethnicity, Gender
- Retrospective Survey of 605 Colleges & Universities
  - Representative of Medium & Large, Private & Public Schools
  - History of Diversity, Work-life, Employment Practices

#### **Tenured White Faculty**



### **Tenured Minority Faculty**



# Methods

- How New Programs Affect Tenured Faculty
  - Average Change in Group Share Over Program Life
- Panel Models with Fixed Effects for School & Year
  - Robust Standard Errors
- Controls
  - Junior Faculty Diversity
  - National Faculty Diversity
  - HR, Diversity, Work-Life, Harassment Practices

## **Brainwash Faculty**



White WomenWhite Men

Black WomenBlack Men

Hispanic WomenHispanic Men



Black WomenBlack Men

Hispanic WomenHispanic Men





Percent Change in Share

Black WomenBlack Men

Hispanic WomenHispanic Men



White WomenBlack WomenHispanic WomenAsian WomenWhite MenBlack MenHispanic MenAsian Men



Black WomenBlack Men

Hispanic Women

Hispanic Men



Black WomenBlack Men

Hispanic WomenHispanic Men

#### Commit to Work/Life – Work-Life and Partners



#### Commit to Work/Life -- Help Parents



## Conclusions

## **Brainwash Faculty**

# **Threaten Faculty**

## Put Them in Charge

Give Faculty Protégés

Make Them Accountable

Commit to Work/Life

## **Tenure-Track White Faculty**



Percent of Faculty

### **Tenure-Track Minority Faculty**