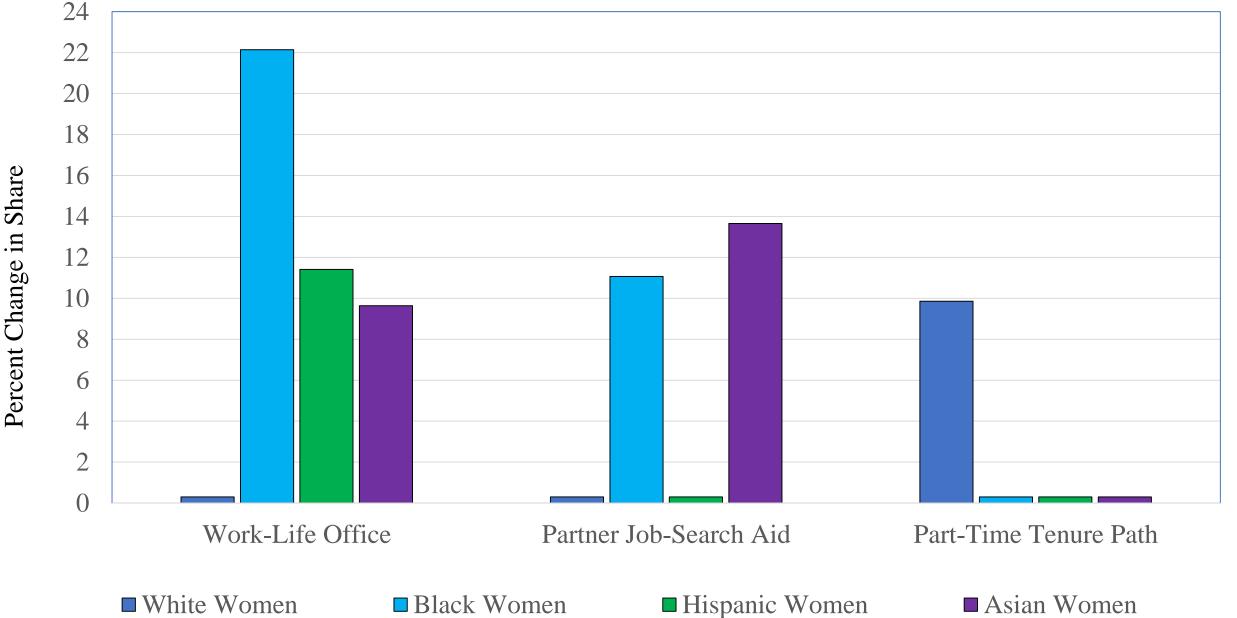

y Faculty**



# Methods

- How New Programs Affect Tenured Faculty
  - Average Change in Group Share Over Program Life
- Panel Models with Fixed Effects for School & Year
  - Robust Standard Errors
- Controls
  - Junior Faculty Diversity
  - National Faculty Diversity
  - HR, Diversity, Work-Life, Harassment Practices

## **Brainwash Faculty**



White WomenWhite Men

Black WomenBlack Men

Hispanic WomenHispanic Men



Black WomenBlack Men

Hispanic WomenHispanic Men





Percent Change in Share

Black WomenBlack Men

Hispanic WomenHispanic Men



White WomenBlack WomenHispanic WomenAsian WomenWhite MenBlack MenHispanic MenAsian Men



Black WomenBlack Men

Hispanic Women

Hispanic Men



Black WomenBlack Men

Hispanic WomenHispanic Men

#### Commit to Work/Life – Work-Life and Partners



#### Commit to Work/Life -- Help Parents



## Conclusions

## **Brainwash Faculty**

# **Threaten Faculty**

## Put Them in Charge

Give Faculty Protégés

Make Them Accountable

Commit to Work/Life

## **Tenure-Track White Faculty**



Percent of Faculty

### **Tenure-Track Minority Faculty**