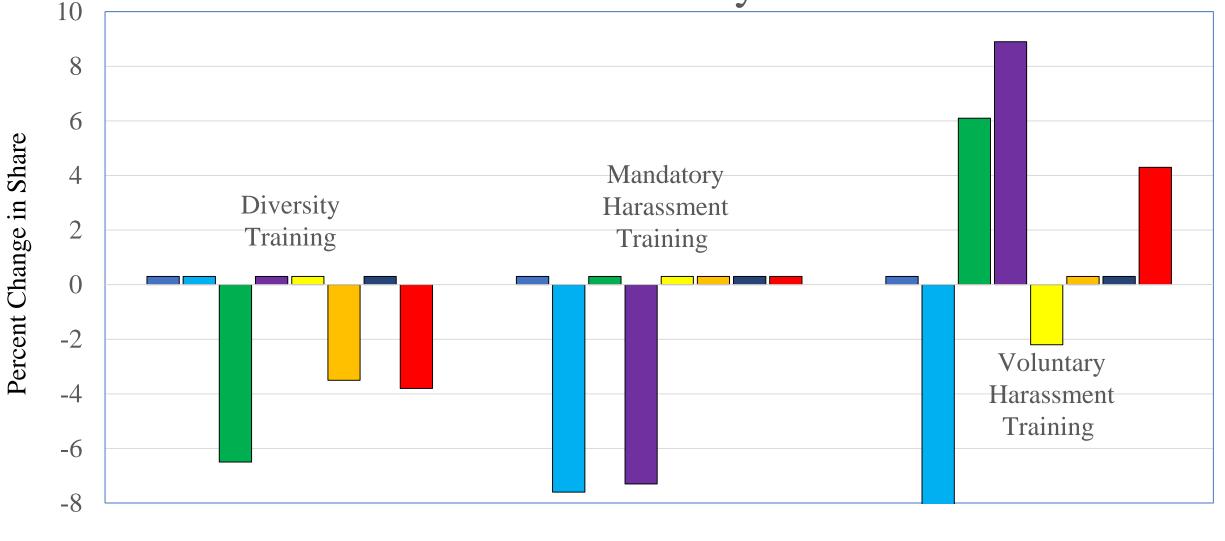

## Worst Practices and Best

**Brainwash Faculty** 

Diversity and Harassment Training

Threaten Faculty Grievance Procedures

Put Faculty in Charge Diversity Taskforces

> Give Faculty Protégés Mentoring Programs

## **Brainwash Faculty**

White WomenWhite Men

Black WomenBlack Men

Hispanic WomenHispanic Men

Black WomenBlack Men

Hispanic WomenHispanic Men

Percent Change in Share

Black WomenBlack Men

## **Brainwash Faculty**