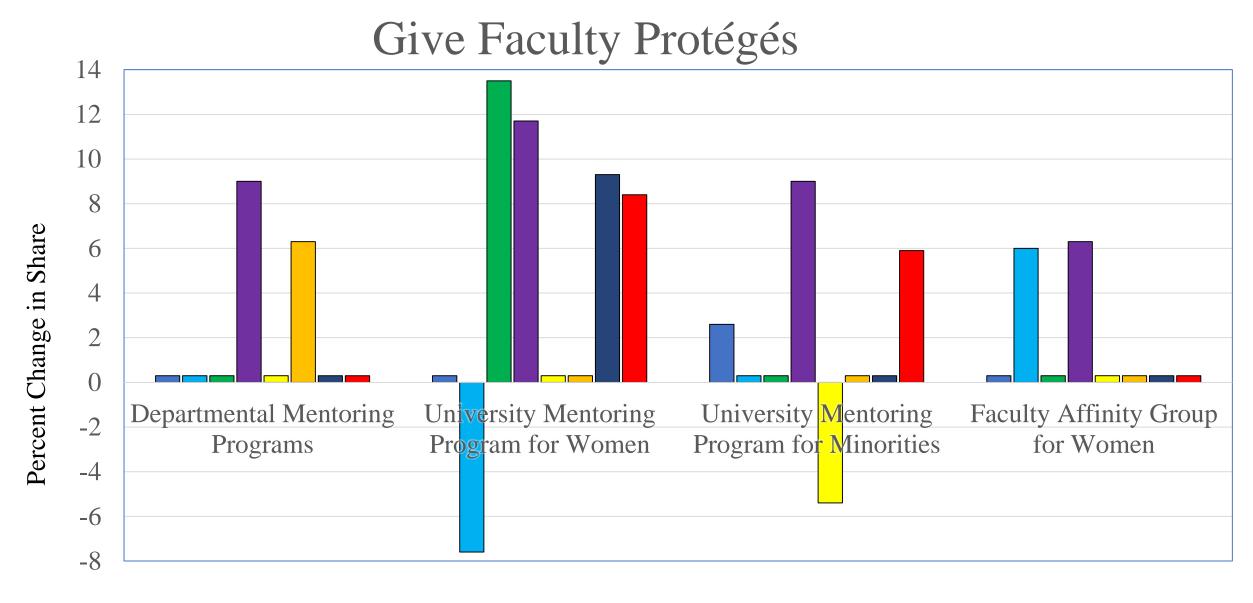

## Worst Practices and Best

**Brainwash Faculty** 

Diversity and Harassment Training

Threaten Faculty Grievance Procedures

Put Faculty in Charge Diversity Taskforces

> Give Faculty Protégés Mentoring Programs

## Put Them in Charge

Give Faculty Protégés

Make Them Accountable

Commit to Work/Life