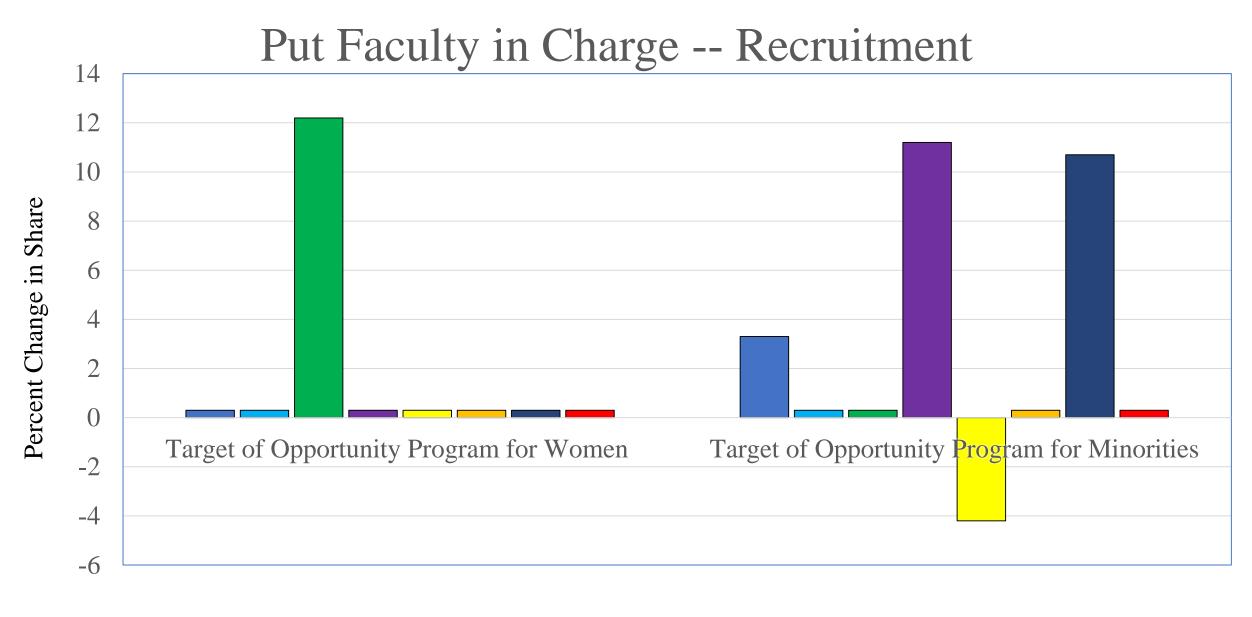

## Worst Practices and Best

**Brainwash Faculty** 

Diversity and Harassment Training

Threaten Faculty Grievance Procedures

Put Faculty in Charge Diversity Taskforces

> Give Faculty Protégés Mentoring Programs

## Put Them in Charge

Give Faculty Protégés

Make Them Accountable

Commit to Work/Life