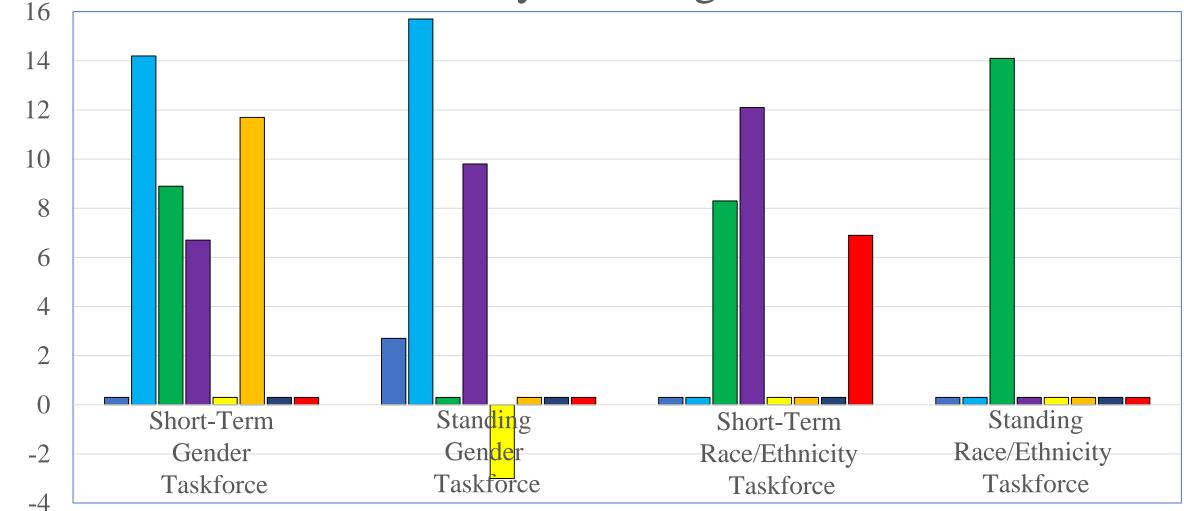

## Worst Practices and Best

**Brainwash Faculty** 

Diversity and Harassment Training

Threaten Faculty Grievance Procedures

Put Faculty in Charge Diversity Taskforces

> Give Faculty Protégés Mentoring Programs

## Put Them in Charge

Give Faculty Protégés

Make Them Accountable

Commit to Work/Life