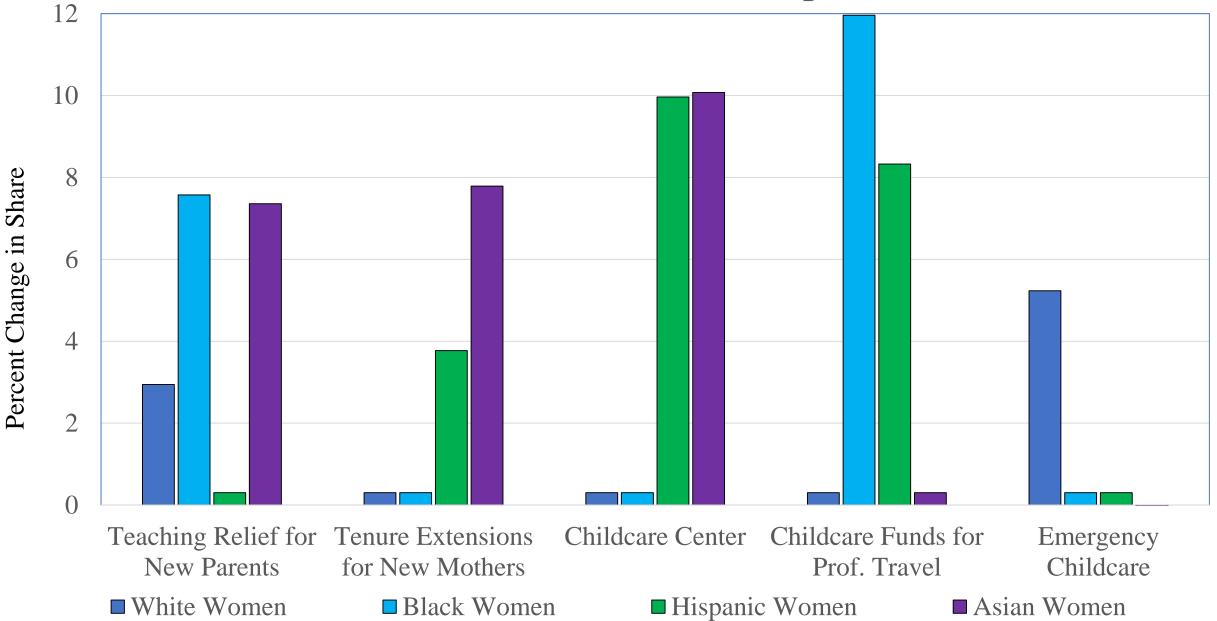

Affect Tenured Faculty
  - Average Change in Group Share Over Program Life
- Panel Models with Fixed Effects for School & Year
  - Robust Standard Errors
- Controls
  - Junior Faculty Diversity
  - National Faculty Diversity
  - HR, Diversity, Work-Life, Harassment Practices

## **Brainwash Faculty**



White WomenWhite Men

Black WomenBlack Men

Hispanic WomenHispanic Men



Black WomenBlack Men

Hispanic WomenHispanic Men





Percent Change in Share

Black WomenBlack Men

Hispanic WomenHispanic Men



White WomenBlack WomenHispanic WomenAsian WomenWhite MenBlack MenHispanic MenAsian Men



Black WomenBlack Men

Hispanic Women

Hispanic Men



Black WomenBlack Men

Hispanic WomenHispanic Men

#### Commit to Work/Life – Work-Life and Partners



#### Commit to Work/Life -- Help Parents



## Conclusions

## **Brainwash Faculty**

# **Threaten Faculty**

## Put Them in Charge

Give Faculty Protégés

Make Them Accountable

Commit to Work/Life

## **Tenure-Track White Faculty**



Percent of Faculty

### **Tenure-Track Minority Faculty**