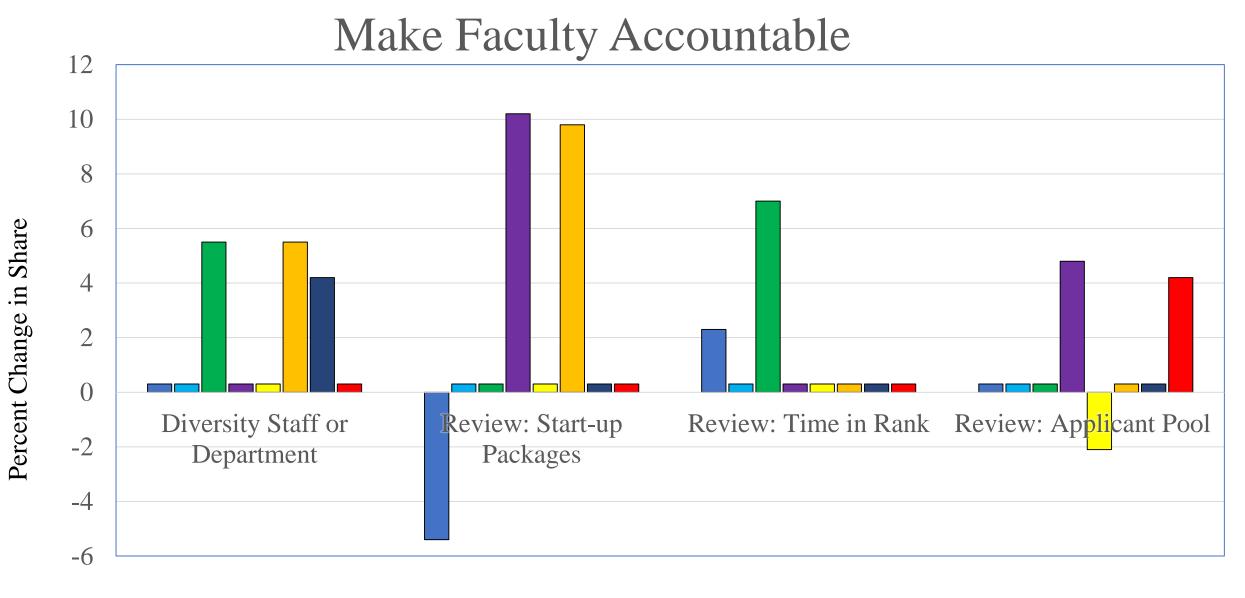

#### Make Faculty Accountable

Diversity Managers & Practice Review

Commit to Work/Life Help Partners & Parents

## Put Them in Charge

Give Faculty Protégés

Make Them Accountable

Commit to Work/Life